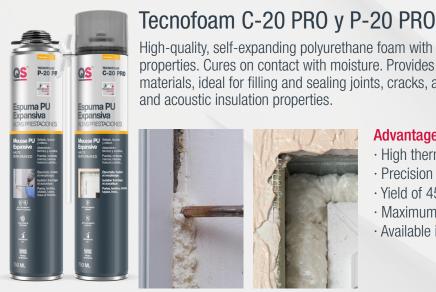

# Professional Installation / Fixing - Sealing - Filling

C-100

-

P-100

POLYACTING uma PU

#### High-quality, self-expanding polyurethane foam with excellent adhesion, sealing, and filling properties. Cures on contact with moisture. Provides good adhesion on almost all construction materials, ideal for filling and sealing joints, cracks, and holes. Once cured, it offers good thermal and acoustic insulation properties.

#### **Advantages**

- · High thermal and acoustic performance.
- · Precision application.
- · Yield of 45 L.
- · Maximum adhesion.
- · Available in nozzle or gun.