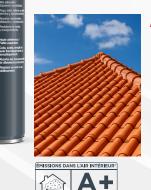

## Tecnofoam P-65 PRO

Adhesive polyurethane foam designed for bonding and placing all types of tiles on concrete, mortar, wood, or fiber cement surfaces. Excellent adhesion on ceramic tiles, glazed ceramics, terracotta, slate...

A+ A B C

ĥ

#### **Advantages**

- · Extra-fast bonding.
- · Controlled expansion.
- $\cdot$  Maximum adhesion.
- · Maximum durability.
- · Absorbs expansion/
- contraction .
- · Wind and aging resistant.