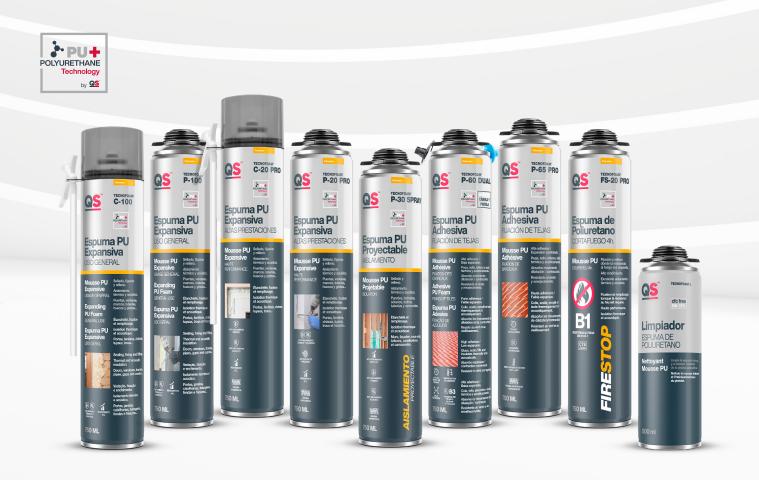

## **TECNOFOAM / Professional Polyurethane Foam / Adhesives and Sealants**

High Performance - Energy Saving - Professional Quality

| <b>Š</b><br>ive<br>ons  |                      |                      |                                                          | CS Particular<br>CS Par |                                                   |                        |                       |                                        | A Carlos A C |  |
|-------------------------|----------------------|----------------------|----------------------------------------------------------|----------------------------------------------------------------------------------------------------------------------------------------------------------------------------------------------------------------------------------------------------------------------------------------------------------------------------------------------------------------------------------------------------------------------------------------------------------------------------------------------------------------------------------------------------------------------------------------------------------------------------------------------------------------------------------------------------------------------------------------------------------------------------------------------------------------------------------------------------------------------------------------------------------------------------------------------------------------------------------------------------------------------------------------------------------------------------------------------------------------------------------------------------------------------------------------------------------------------------------------------------------------------------------------------------------------------------------------------------------------------------------------------------------------------------------------------------------------------------------------------------------------------------------------------------------------------------------------------------------------------------------------------------------------------------------------------------------------------------------------------------------------------------------------------------------------------------------------------------------------------------------------------------------------------------------------------------------------------------------------------------------------------------------------------------------------------------------------------------------------------------------------------------------------------------------------------------------------------------------------------------------------------------------------------------------------------------------------------------------------------------------------------------------------|---------------------------------------------------|------------------------|-----------------------|----------------------------------------|--------------------------------------------------------------------------------------------------------------------------------------------------------------------------------------------------------------------------------------------------------------------------------------------------------------------------------------------------------------------------------------------------------------------------------------------------------------------------------------------------------------------------------------------------------------------------------------------------------------------------------------------------------------------------------------------------------------------------------------------------------------------------------------------------------------------------------------------------------------------------------------------------------------------------------------------------------------------------------------------------------------------------------------------------------------------------------------------------------------------------------------------------------------------------------------------------------------------------------------------------------------------------------------------------------------------------------------------------------------------------------------------------------------------------------------------------------------------------------------------------------------------------------------------------------------------------------------------------------------------------------------------------------------------------------------------------------------------------------------------------------------------------------------------------------------------------------------------------------------------------------------------------------------------------------------------------------------------------------------------------------------------------------------------------------------------------------------------------------------------------------|--|
|                         | TECNOFOAM<br>C-100   | TECNOFOAM<br>P-100   | TECNOFOAM<br>C-20 PRO                                    | TECNOFOAM<br>P-20 PRO                                                                                                                                                                                                                                                                                                                                                                                                                                                                                                                                                                                                                                                                                                                                                                                                                                                                                                                                                                                                                                                                                                                                                                                                                                                                                                                                                                                                                                                                                                                                                                                                                                                                                                                                                                                                                                                                                                                                                                                                                                                                                                                                                                                                                                                                                                                                                                                          | TECNOFOAM<br>P-30 SPRAY                           | TECNOFOAM<br>P-60 DUAL | TECNOFOAM<br>P-65 PRO | TECNOFOAM<br>FS-20 PRO                 | TECNOFOAM<br>L                                                                                                                                                                                                                                                                                                                                                                                                                                                                                                                                                                                                                                                                                                                                                                                                                                                                                                                                                                                                                                                                                                                                                                                                                                                                                                                                                                                                                                                                                                                                                                                                                                                                                                                                                                                                                                                                                                                                                                                                                                                                                                                 |  |
| APPLICATION             | Multipurpose         | Multipurpose         | Professional Installation,<br>SEALING / FIXING / FILLING | Professional Installation,<br>SEALING / FIXING / FILLING                                                                                                                                                                                                                                                                                                                                                                                                                                                                                                                                                                                                                                                                                                                                                                                                                                                                                                                                                                                                                                                                                                                                                                                                                                                                                                                                                                                                                                                                                                                                                                                                                                                                                                                                                                                                                                                                                                                                                                                                                                                                                                                                                                                                                                                                                                                                                       | Projectable foam, thermal and acoustic insulation | Tile fixing            | Tile fixing           | Fire Stop, Fire insulation<br>up to 4h | Applicator gun cleaning                                                                                                                                                                                                                                                                                                                                                                                                                                                                                                                                                                                                                                                                                                                                                                                                                                                                                                                                                                                                                                                                                                                                                                                                                                                                                                                                                                                                                                                                                                                                                                                                                                                                                                                                                                                                                                                                                                                                                                                                                                                                                                        |  |
| APPLICATOR              | Nozzle               | Gun                  | Nozzle                                                   | Gun                                                                                                                                                                                                                                                                                                                                                                                                                                                                                                                                                                                                                                                                                                                                                                                                                                                                                                                                                                                                                                                                                                                                                                                                                                                                                                                                                                                                                                                                                                                                                                                                                                                                                                                                                                                                                                                                                                                                                                                                                                                                                                                                                                                                                                                                                                                                                                                                            | Gun                                               | Gun with 2 nozzles     | Gun                   | Gun                                    | Gun                                                                                                                                                                                                                                                                                                                                                                                                                                                                                                                                                                                                                                                                                                                                                                                                                                                                                                                                                                                                                                                                                                                                                                                                                                                                                                                                                                                                                                                                                                                                                                                                                                                                                                                                                                                                                                                                                                                                                                                                                                                                                                                            |  |
| CONTENT                 | 750 ml.              | 750 ml.              | 750 ml.                                                  | 750 ml.                                                                                                                                                                                                                                                                                                                                                                                                                                                                                                                                                                                                                                                                                                                                                                                                                                                                                                                                                                                                                                                                                                                                                                                                                                                                                                                                                                                                                                                                                                                                                                                                                                                                                                                                                                                                                                                                                                                                                                                                                                                                                                                                                                                                                                                                                                                                                                                                        | 750 ml.                                           | 750 ml.                | 750 ml.               | 750 ml.                                | 500 ml.                                                                                                                                                                                                                                                                                                                                                                                                                                                                                                                                                                                                                                                                                                                                                                                                                                                                                                                                                                                                                                                                                                                                                                                                                                                                                                                                                                                                                                                                                                                                                                                                                                                                                                                                                                                                                                                                                                                                                                                                                                                                                                                        |  |
| YIELD                   | 40 L                 | 40 L                 | 45 L                                                     | 45 L                                                                                                                                                                                                                                                                                                                                                                                                                                                                                                                                                                                                                                                                                                                                                                                                                                                                                                                                                                                                                                                                                                                                                                                                                                                                                                                                                                                                                                                                                                                                                                                                                                                                                                                                                                                                                                                                                                                                                                                                                                                                                                                                                                                                                                                                                                                                                                                                           | 3m <sup>2</sup> for a thickness of 1.5 cm         | 50 L                   | 50 L                  | 45 L                                   | -                                                                                                                                                                                                                                                                                                                                                                                                                                                                                                                                                                                                                                                                                                                                                                                                                                                                                                                                                                                                                                                                                                                                                                                                                                                                                                                                                                                                                                                                                                                                                                                                                                                                                                                                                                                                                                                                                                                                                                                                                                                                                                                              |  |
| ACOUSTIC INSULATION     | 62 dB (EN-ISO 10140) | 62 dB (EN-ISO 10140) | 62 dB (EN-ISO 10140)                                     | 62 dB (EN-ISO 10140)                                                                                                                                                                                                                                                                                                                                                                                                                                                                                                                                                                                                                                                                                                                                                                                                                                                                                                                                                                                                                                                                                                                                                                                                                                                                                                                                                                                                                                                                                                                                                                                                                                                                                                                                                                                                                                                                                                                                                                                                                                                                                                                                                                                                                                                                                                                                                                                           | 62 dB (EN-ISO 10140)                              | 62 dB (EN-ISO 10140)   | 62 dB (EN-ISO 10140)  | 62 dB (EN-ISO 10140)                   | -                                                                                                                                                                                                                                                                                                                                                                                                                                                                                                                                                                                                                                                                                                                                                                                                                                                                                                                                                                                                                                                                                                                                                                                                                                                                                                                                                                                                                                                                                                                                                                                                                                                                                                                                                                                                                                                                                                                                                                                                                                                                                                                              |  |
| THERMAL INSULATION      | 0,033 W/(m.K)        | 0,033 W/(m.K)        | 0,033 W/(m.K)                                            | 0,033 W/(m.K)                                                                                                                                                                                                                                                                                                                                                                                                                                                                                                                                                                                                                                                                                                                                                                                                                                                                                                                                                                                                                                                                                                                                                                                                                                                                                                                                                                                                                                                                                                                                                                                                                                                                                                                                                                                                                                                                                                                                                                                                                                                                                                                                                                                                                                                                                                                                                                                                  | 0,025 - 0,03 W/(m.K)                              | 0,033 W/(m.K)          | 0,033 W/(m.K)         | 0,033 W/(m.K)                          | -                                                                                                                                                                                                                                                                                                                                                                                                                                                                                                                                                                                                                                                                                                                                                                                                                                                                                                                                                                                                                                                                                                                                                                                                                                                                                                                                                                                                                                                                                                                                                                                                                                                                                                                                                                                                                                                                                                                                                                                                                                                                                                                              |  |
| POST-EXPANSION          | Medium               | Medium               | Medium                                                   | Medium                                                                                                                                                                                                                                                                                                                                                                                                                                                                                                                                                                                                                                                                                                                                                                                                                                                                                                                                                                                                                                                                                                                                                                                                                                                                                                                                                                                                                                                                                                                                                                                                                                                                                                                                                                                                                                                                                                                                                                                                                                                                                                                                                                                                                                                                                                                                                                                                         | High                                              | Low                    | Low                   | Medium                                 | -                                                                                                                                                                                                                                                                                                                                                                                                                                                                                                                                                                                                                                                                                                                                                                                                                                                                                                                                                                                                                                                                                                                                                                                                                                                                                                                                                                                                                                                                                                                                                                                                                                                                                                                                                                                                                                                                                                                                                                                                                                                                                                                              |  |
| CUTTING TIME            | 30 min               | 30 min               | 20 min                                                   | 20 min                                                                                                                                                                                                                                                                                                                                                                                                                                                                                                                                                                                                                                                                                                                                                                                                                                                                                                                                                                                                                                                                                                                                                                                                                                                                                                                                                                                                                                                                                                                                                                                                                                                                                                                                                                                                                                                                                                                                                                                                                                                                                                                                                                                                                                                                                                                                                                                                         | 60 min                                            | 30 min                 | 30 - 40 min           | < 30 min                               | -                                                                                                                                                                                                                                                                                                                                                                                                                                                                                                                                                                                                                                                                                                                                                                                                                                                                                                                                                                                                                                                                                                                                                                                                                                                                                                                                                                                                                                                                                                                                                                                                                                                                                                                                                                                                                                                                                                                                                                                                                                                                                                                              |  |
| APPLICATION TEMPERATURE | +5°C - +30°C         | +5°C - +30°C         | +5°C - +30°C                                             | +5°C - +30°C                                                                                                                                                                                                                                                                                                                                                                                                                                                                                                                                                                                                                                                                                                                                                                                                                                                                                                                                                                                                                                                                                                                                                                                                                                                                                                                                                                                                                                                                                                                                                                                                                                                                                                                                                                                                                                                                                                                                                                                                                                                                                                                                                                                                                                                                                                                                                                                                   | +5°C - +30°C                                      | +5°C - +30°C           | +5°C - +30°C          | +5°C - +30°C                           | +5°C - +30°C                                                                                                                                                                                                                                                                                                                                                                                                                                                                                                                                                                                                                                                                                                                                                                                                                                                                                                                                                                                                                                                                                                                                                                                                                                                                                                                                                                                                                                                                                                                                                                                                                                                                                                                                                                                                                                                                                                                                                                                                                                                                                                                   |  |
| COLOR                   | Yellow               | Yellow               | Yellow                                                   | Yellow                                                                                                                                                                                                                                                                                                                                                                                                                                                                                                                                                                                                                                                                                                                                                                                                                                                                                                                                                                                                                                                                                                                                                                                                                                                                                                                                                                                                                                                                                                                                                                                                                                                                                                                                                                                                                                                                                                                                                                                                                                                                                                                                                                                                                                                                                                                                                                                                         | Blue                                              | Grey                   | Grey / RAL 7040       | Pink                                   | -                                                                                                                                                                                                                                                                                                                                                                                                                                                                                                                                                                                                                                                                                                                                                                                                                                                                                                                                                                                                                                                                                                                                                                                                                                                                                                                                                                                                                                                                                                                                                                                                                                                                                                                                                                                                                                                                                                                                                                                                                                                                                                                              |  |