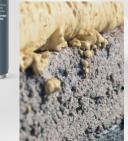

## Tecnofoam P-60 DUAL

Special polyurethane foam for fixing tiles on a variety of roof supports, coverings, and rooftops. Adheres to wood, metal, concrete, cement, mortar, etc. Low density to lighten the weight of the covering. Excellent adhesion on ceramic tiles, glazed ceramics, terracotta,

#### **Advantages**

- · High adhesion /
- Low expansion.
- · Wind resistant.
- Aging resistant.
  DUAL: Applicable with nozzle or gun.
- QS Pros