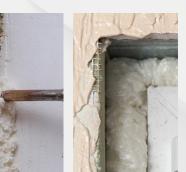

# Professional Installation / Fixing - Sealing - Filling

C-100

-

P-100

POLYACTING uma PU

#### High-quality, self-expanding polyurethane foam with excellent adhesion, sealing, and filling properties. Cures on contact with moisture. Provides good adhesion on almost all construction materials, ideal for filling and sealing joints, cracks, and holes. Once cured, it offers good thermal and acoustic insulation properties.

#### **Advantages**

- · High thermal and acoustic performance.
- · Precision application.
- · Yield of 45 L.
- · Maximum adhesion.
- · Available in nozzle or gun.